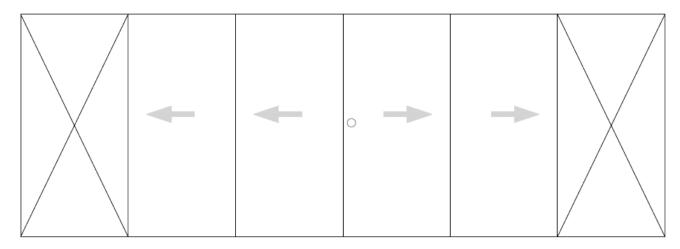

Central opening sliding (6 sheets, 3 rails)

Central opening sliding (8 sheets, 4 rails)