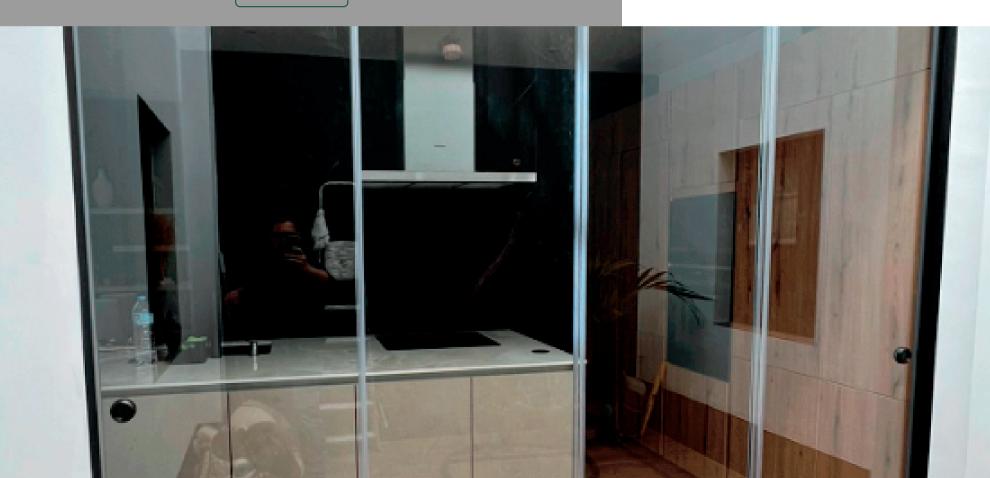

#### Introduction

The Aluminios glass sliding systems are designed to create enclosures on terraces, balconies, porches and as a complement to pergolas and mobile roofs. This carpentry of non-continuous tread profiles with respect to the lower guide guarantees rapid drainage of rainwater. Easy assembly and integration with the completion of the work.

It has multiple configurations in openings and blocking possibilities.

#### **Characteristics**

Hermetic & watertight

High wind resistance

Large dimensions

Luminosity

#### **Maximum dimensions**

Height: 2,700 mm Width: 4000mm Rail width: 1000 mm Tempered Glass 10 mm Maximum weight: 80 Kg