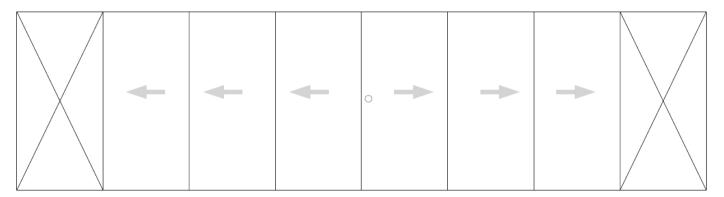

It has multiple configurations in openings and blocking possibilities.

Central opening sliding (6 sheets, 3 rails)

Central opening sliding (8 sheets, 4 rails)