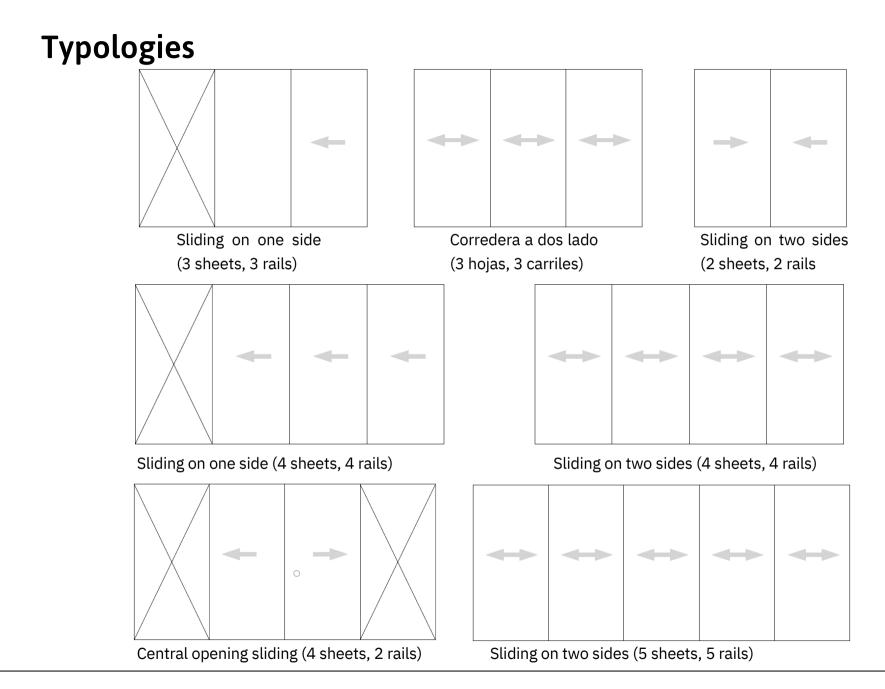

ches and as a complement to pergolas and mobile roofs. This carpentry of non-continuous tread profiles with respect to the lower guide guarantees rapid drainage of rainwater. Easy assembly and integration with the completion of the work.

It has multiple configurations in openings and blocking possibilities.

#### **Characteristics**

Hermetic & watertight



High wind resistance



Large dimensions



Luminosity



#### **Maximum dimensions**

Height: 2,700 mm Width: 4000mm Rail width: 1000 mm Tempered Glass 10 mm Maximum weight: 80 Kg



#### Finishes

All rails and profiles can be customized to suit the design of your terrace or balcony.

The available options are:

- Different shades of glass.
- Wide range of RAL colors.
- Different wood finishes.
- Anodized: silver, bronze and gold.





Central opening sliding (6 sheets, 3 rails)



Central opening sliding (8 sheets, 4 rails)